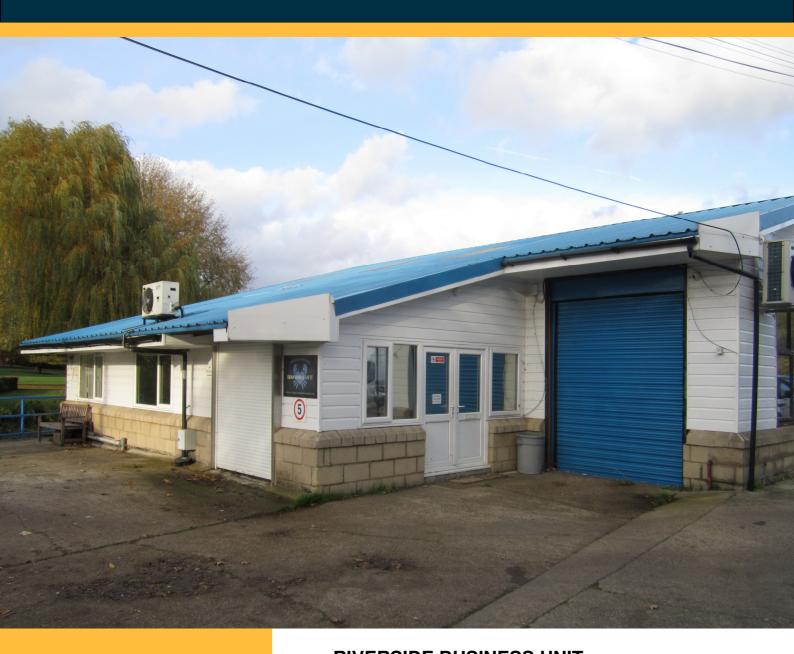

# TO LET

208.5 SQ. M (2245 SQ. FT) APPROX.

UNIT B, SWAN ISLAND, TWICKENHAM, MIDDLESEX TW1 4RP

Sneller Commercial Bridge House 74 Broad Street Teddington TW11 8QT

- RIVERSIDE BUSINESS UNIT
- MOST RECENTLY OPERATED AS A FOOD PRODUCTION UNIT
- ROLLER SHUTTER LOADING
- CAR PARKING

#### **DESCRIPTION**

The property comprises a modern portal framed business unit providing offices, storage and a mezzanine floor. The property has most recently been used for food production and features include cold stores, roller shutter loading and large windows on three elevations with river views.

The property also benefits from 3 phase power, gas supply, fitted kitchen and air conditioning units.