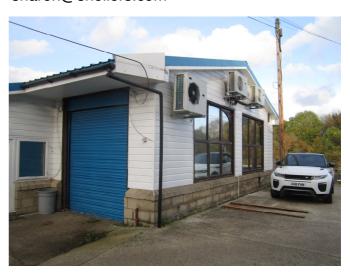

#### **DESCRIPTION**

The property comprises a modern portal framed business unit providing offices, storage and a mezzanine floor. The property has most recently been used for food production and features include cold stores, roller shutter loading and large windows on three elevations with river views.

The property also benefits from 3 phase power, gas supply, fitted kitchen and air conditioning units.